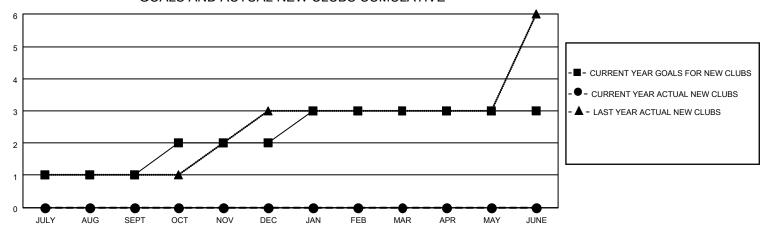

## GOALS AND ACTUAL NEW CLUBS CUMULATIVE

## MONTHLY MEMBERSHIP PROGRESS REPORT

LOCATION ESTONIA District 120 Results as of: 3/31/2022

| Clubs RESULTS FOR 2021-2022 |   |   |   | Members RESULTS FOR 2021-2022 |   |    |    |
|-----------------------------|---|---|---|-------------------------------|---|----|----|
|                             |   |   |   |                               |   |    |    |
| JULY/AUG/SEPT               | 1 | 0 | 0 | JULY/AUG/SEPT                 | 5 | 7  | 15 |
| OCT/NOV/DEC                 | 1 | 0 | 0 | OCT/NOV/DEC                   | 3 | 10 | 29 |
| JAN/FEB/MAR                 | 1 | 0 | 1 | JAN/FEB/MAR                   | 0 | 14 | 32 |
| APR/MAY/JUNE                | 0 | 0 | 0 | APR/MAY/JUNE                  | 4 | 0  | 0  |