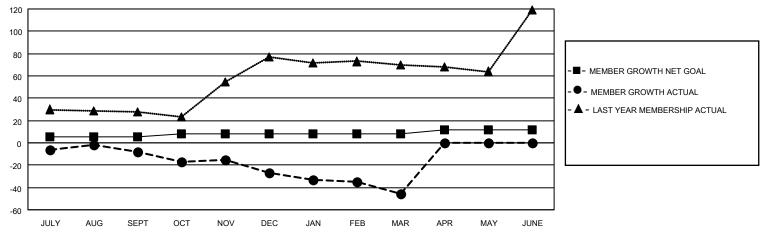

## GOALS AND ACTUAL MEMBERS CUMULATIVE

| DROPPED CLUBS: 1 |    | 15 CLUBS OF 62 ADDED 1 OR<br>MORE NEW MEMBERS | GENDER DISTRIBUTION          |              |  |
|------------------|----|-----------------------------------------------|------------------------------|--------------|--|
|                  |    | MALE                                          |                              | 765 (65.33%) |  |
|                  |    |                                               | FEMALE 406 (34.67%)          |              |  |
| DROPPED MEMBERS  |    |                                               | NON BINARY                   | 0 (0.00%)    |  |
| 25054050         | 2  |                                               | PREFER NOT TO ANSWER         | 0 (0.00%)    |  |
| DECEASED         | 2  |                                               |                              |              |  |
| CLUB CANCELLED   | 0  | CLICK HERE FOR CUMULATIVE                     | TOTAL FAMILY UNIT MEMBERS 76 |              |  |
| OTHER            | 74 | MEMBERSHIP DATA                               |                              |              |  |
| TOTAL            | 76 |                                               | FAMILY MEMBERS PAYING HAI    | LF DUES 39   |  |
|                  |    |                                               |                              |              |  |

## MONTHLY MEMBERSHIP PROGRESS REPORT

LOCATION ESTONIA District 120 Results as of: 3/31/2022

| Clubs RESULTS FOR 2021-2022 |   |   |   | Members RESULTS FOR 2021-2022 |   |    |    |
|-----------------------------|---|---|---|-------------------------------|---|----|----|
|                             |   |   |   |                               |   |    |    |
| JULY/AUG/SEPT               | 1 | 0 | 0 | JULY/AUG/SEPT                 | 5 | 7  | 15 |
| OCT/NOV/DEC                 | 1 | 0 | 0 | OCT/NOV/DEC                   | 3 | 10 | 29 |
| JAN/FEB/MAR                 | 1 | 0 | 1 | JAN/FEB/MAR                   | 0 | 14 | 32 |
| APR/MAY/JUNE                | 0 | 0 | 0 | APR/MAY/JUNE                  | 4 | 0  | 0  |